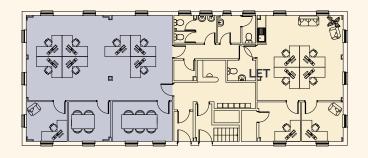

t)
- Excellent car parking provision
- Close to local amenities and public transport links
- · Newly refurbished to a very high standard



## **Specification**

#### Space available

• Ground floor 94.48 sq m (1,017 sq ft)

#### Design

- Carpet covered solid floor with integrated floor boxes
- Suspended ceiling with integrated LED light fittings
- Double glazed windows
- New energy efficient electric heating system
- Tea and coffee preparation area
- Toilet facilities provided on both Ground and First floors

#### Car parking

• 6 car parking spaces in total are provided for this suite

#### Estate

- Fully managed business park
- High-quality working environment
- Complementary corporate membership to Deer Park Country Club, including golf and leisure facilities

#### **Ground Floor**



TO LET 94.48 sq m (1,017 sq ft)

#### First Floor







### **Further information**

#### **Energy Performance Certificate (EPC)**

A copy of the EPC assessment is available upon request.

#### Legal Costs

Each party will bear the cost of their own legal expenses and the ingoing Lease terms tenant will be responsible for any LBTT and registration costs incurred.

#### VAT

All rents, premiums and service charges are subject to VAT.

#### **Business Rates**

We recommend that interested parties directly contact the Lothian Valuation Joint Board for current rate information on 0131 344 2500.

Premises available on Full Repairing and Insuring Terms with details on quoting rents available from the Joint Agents

To check availability, arrange a viewing or for further information please cont