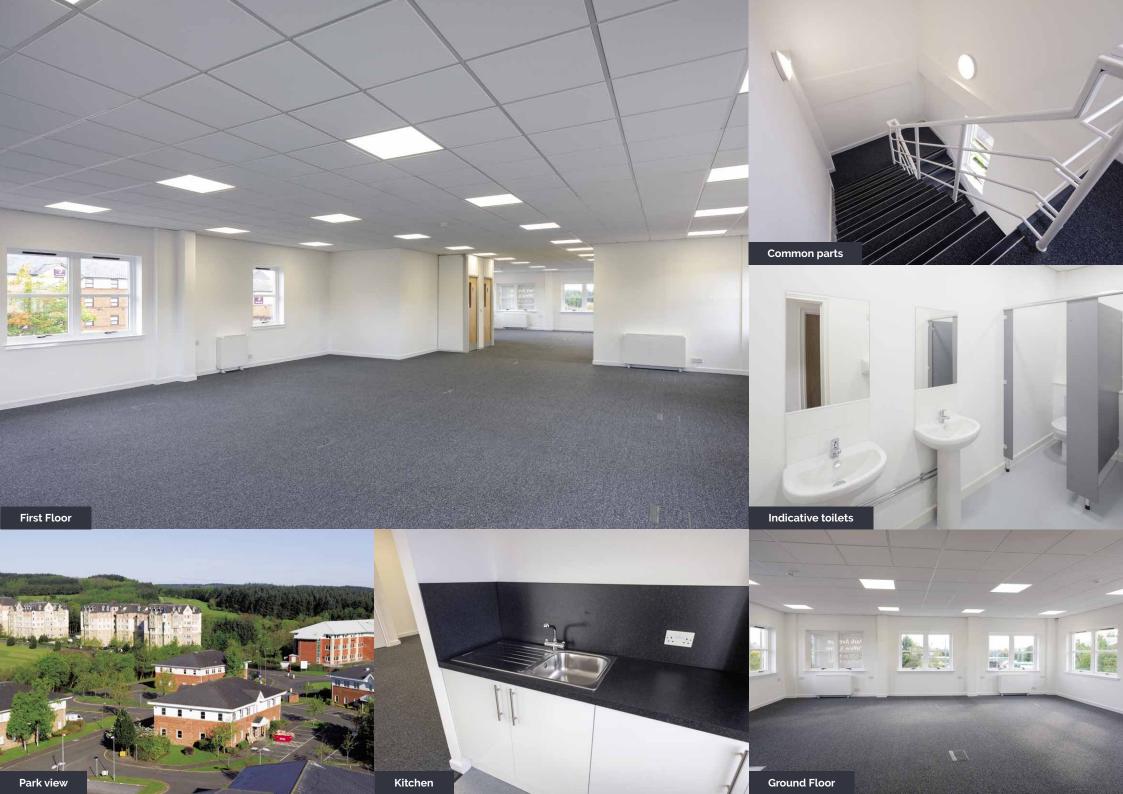

#### Space available

• Ground floor 94.48 sq m (1,017 sq ft)

#### Design

- Carpet covered solid floor with integrated floor boxes
- Suspended ceiling with integrated LED light fittings
- Double glazed windows
- New energy efficient electric heating system
- Tea and coffee preparation area
- Toilet facilities provided on both Ground and First floors

#### Car parking

• 6 car parking spaces in total are provided for this suite

#### **Ground Floor**

TO LET 94.48 sq m (1,017 sq ft)

#### First Floor