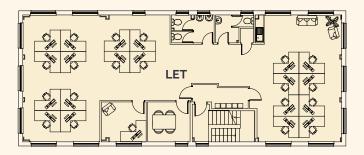

amenities and public transport links
- · Newly refurbished to a very high standard



## **Specification**

#### Space available

• Ground floor 94.48 sq m (1,017 sq ft)

#### Design

- Carpet covered solid floor with integrated floor boxes
- Suspended ceiling with integrated LED light fittings
- Double glazed windows
- New energy efficient electric heating system
- Tea and coffee preparation area
- Toilet facilities provided on both Ground and First floors

#### Car parking

• 6 car parking spaces in total are provided for this suite

#### Estate

- Fully managed business park
- High-quality working environment
- Complementary corporate membership to Deer Park Country Club, including golf and leisure facilities

#### **Ground Floor**



TO LET 94.48 sq m (1,017 sq ft)

#### First Floor







### **Further information**

#### **Energy Performance Certificate (EPC)**

A copy of the EPC assessment is available upon request.

#### Legal Costs

Each party will bear the cost of their own legal expenses and the ingoing Lease terms tenant will be responsible for any LBTT and registration costs incurred.

#### VAT

All rents, premiums and service charges are subject to VAT.

#### **Business Rates**

We recommend that interested parties directly contact the Lothian Valuation Joint Board for current rate information on 0131 344 2500.

Premises available on Full Repairing and Insuring Terms with details on quoting rents available from the Joint Agents

To check availability, arrange a viewing or for further information please contact the Joint Letting Agents.

# Ryden.co.uk 0131 225