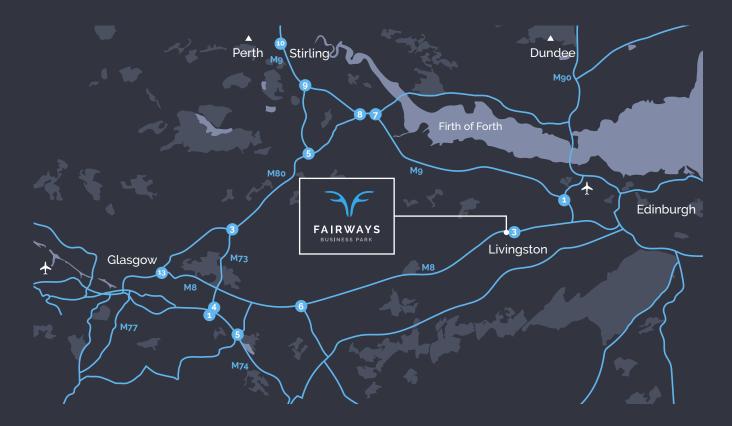

# The best way for any business

Conveniently located at J3 of the M8, 2 Deer Park Avenue on Fairways Business Park comprises a self-contained two storey, open plan office.

- Ground floor office suite 94.48 sq m (1,017 sq ft)
- Excellent car parking provision
- Close to local amenities and public transport links
- · Newly refurbished to a very high standard